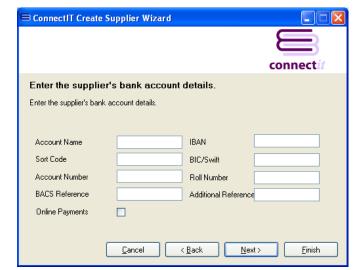

# 10. Enter Supplier's Bank Account Details...

On the **supplier's bank account details** screen, information can be entered for:

- Account Name
- Sort Code
- Account Number
- BACS Reference
- Online Payments
- IBAN
- BIC/Swift
- Roll Number
- Additional Reference

This information is not mandatory.

Either click **Next** to continue entering information for the supplier or click **Finish** to create the supplier in **Sage**.