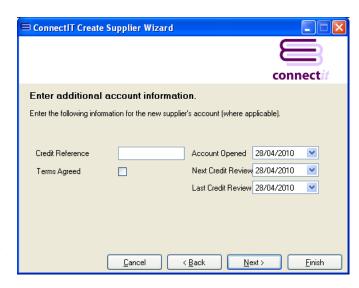

# 8. Enter Additional Account Information...

On the third additional account information screen, information can either be entered or selected for:

- Credit Reference
- Terms Agreed
- Account Opened
- Next Credit Review
- Last Credit Review

This information is not mandatory.

Either click **Next** to continue entering information for the supplier or click **Finish** to create the supplier in **Sage**.