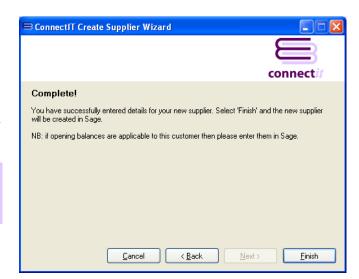

# 11. Complete!

The ConnectIt Create Supplier Wizard tells you that you have now entered all the information for your new supplier.

Click Finish to close the ConnectIt Create Supplier Wizard and create the supplier in Sage.

Note: If opening balances are applicable to the supplier you have just created via the Connectlt Create Supplier Wizard, these will need to be entered in Sage.