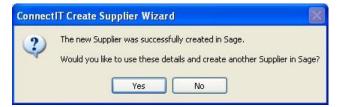

# 12. Additional Suppliers

Once you have finished entering information for your new supplier, the **ConnectIt Create Supplier Wizard** gives you the option to use the details you have just entered to create another supplier in **Sage**.

Click **Yes** if you would like to do this. Otherwise click **No** to close the **ConnectIt Create Supplier Wizard**.