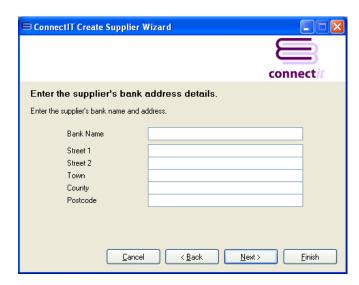

# 9. Enter Supplier's Bank Address Details...

On the supplier's bank address details screen, information can be entered for:

- Bank Name
- Street 1
- Street 2
- Town
- County
- Postcode

This information is not mandatory.

Either click **Next** to continue entering information for the supplier or click **Finish** to create the supplier in **Sage**.