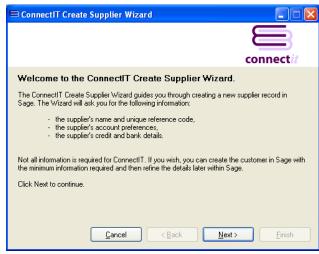

# 2. Welcome...

The ConnectIt Create Supplier Wizard guides you through creating a new supplier(s) in Sage.

You will be asked for the following information for the new supplier(s):

- the supplier's name and unique reference code
- the supplier's account preferences
- the supplier's credit and bank details

Not all the above information is mandatory. Suppliers can be created with the minimum information and then further details can be added in **Sage**.

Click **Next** to continue.