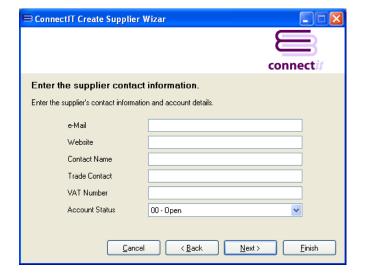

### 5. Supplier Contact Information...

On the **supplier contact information** screen, information can be entered or selected for:

- E-Mail
- Website
- Contact Name
- Trade Contact
- VAT Number
- Account Status

This information is not mandatory.

Either click **Next** to continue entering information for the supplier or click **Finish** to create the supplier in **Sage**.